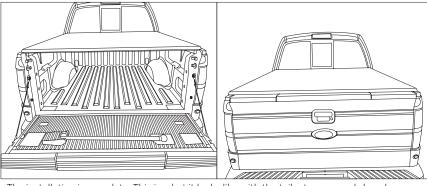

Open the cover

Put down the handle, adjust the appropriate position, and fix the handle to the side of the bed

The installation is complete. This is what it looks like with the tailgate open and closed