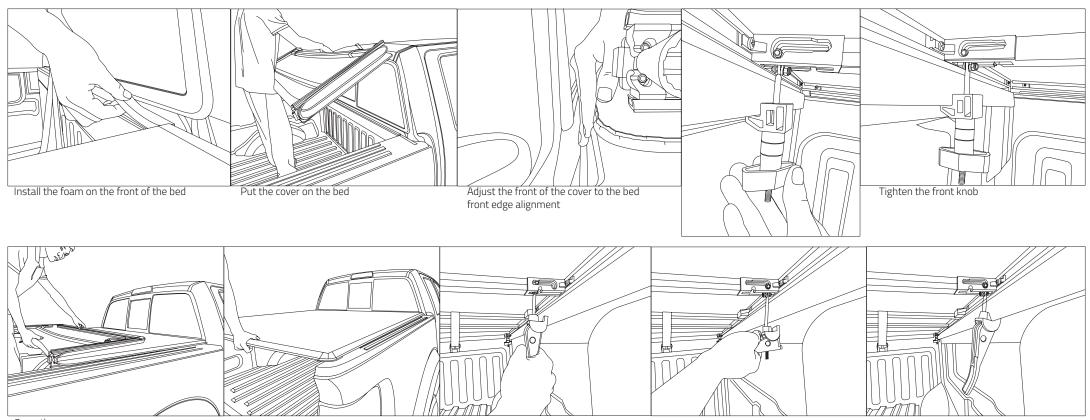

Open the cover

Put down the handle, adjust the appropriate position, and fix the handle to the side of the bed

The installation is complete. This is what it looks like with the tailgate open and closed

## **IMPORTANT NOTICE**

While driving, the cover must be completely flat and secure with all latches closed. DO NOT DRIVE with the cover partially opened.

**WARNING** Tighten clamps securely on side rails before driving vehicle, to prevent cover from blowing off.